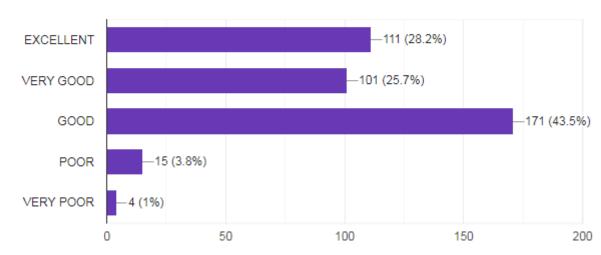

1421 of students are expressed satisfaction as the teaching-learning process in the institute. Majority of the students felt satisfaction with the infrastructure provided by the institute. Kuppam Degree College, Chittoor Students Satisfaction Survey link forwarded to the students is given below.