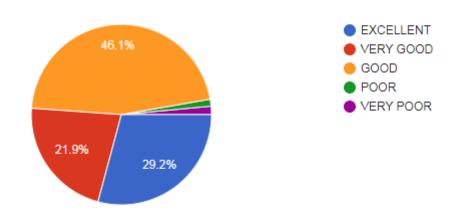

1421 of students are expressed satisfaction as the teaching-learning process in the institute. Majority of the students felt satisfaction with the infrastructure provided by the institute. Kuppam Degree College, Chittoor Students Satisfaction Survey link forwarded to the students is given below.