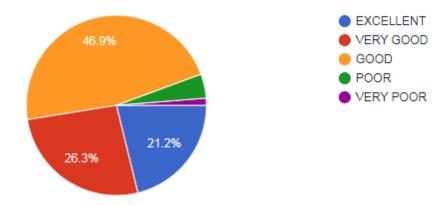

## 2. Multimedia Facilities in Class(like LCD Projectors, Videos)\*

400 responses