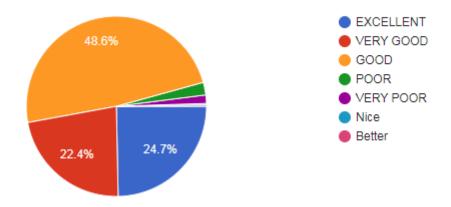

1421 of students are expressed satisfaction as the teaching-learning process in the institute. Majority of the students felt satisfaction with the infrastructure provided by the institute. Kuppam Degree College, Chittoor Students Satisfaction Survey link forwarded to the students is given below.