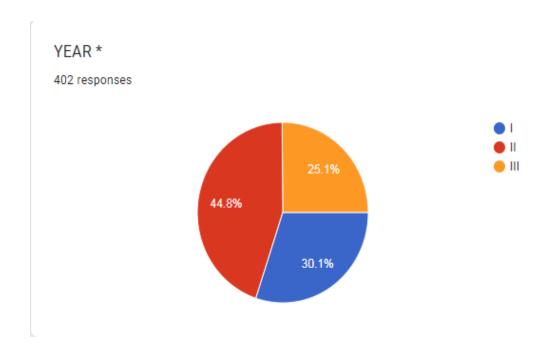

| KUPPAM DEGREE COLLEGE, KUPPAM FEEDBACK ON FACILITIES * Required |
|-----------------------------------------------------------------|
| Email*                                                          |
| Your email                                                      |
| Short answer text                                               |
| NAME OF THE STUDENT*                                            |
| Your answer                                                     |
| Short answer text                                               |
|                                                                 |
| YEAR *                                                          |
| ○ I                                                             |
| ○ II                                                            |
| ○ III                                                           |