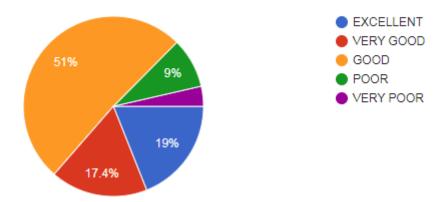

1421 of students are expressed satisfaction as the teaching-learning process in the institute. Majority of the students felt satisfaction with the infrastructure provided by the institute. Kuppam Degree College, Chittoor Students Satisfaction Survey link forwarded to the students is given below.