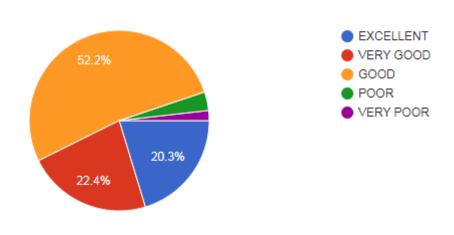

1421 of students are expressed satisfaction as the teaching-learning process in the institute. Majority of the students felt satisfaction with the infrastructure provided by the institute. Kuppam Degree College, Chittoor Students Satisfaction Survey link forwarded to the students is given below.