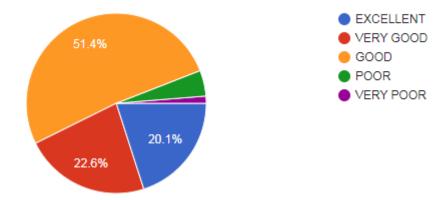

1421 of students are expressed satisfaction as the teaching-learning process in the institute. Majority of the students felt satisfaction with the infrastructure provided by the institute. Kuppam Degree College, Chittoor Students Satisfaction Survey link forwarded to the students is given below.