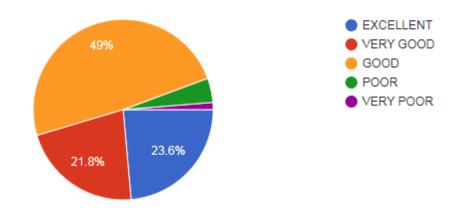

1421 of students are expressed satisfaction as the teaching-learning process in the institute. Majority of the students felt satisfaction with the infrastructure provided by the institute. Kuppam Degree College, Chittoor Students Satisfaction Survey link forwarded to the students is given below.