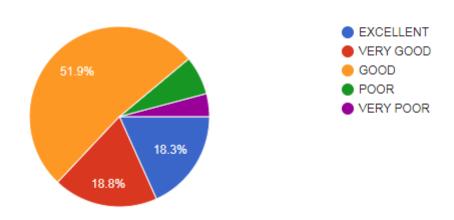

1421 of students are expressed satisfaction as the teaching-learning process in the institute. Majority of the students felt satisfaction with the infrastructure provided by the institute. Kuppam Degree College, Chittoor Students Satisfaction Survey link forwarded to the students is given below.