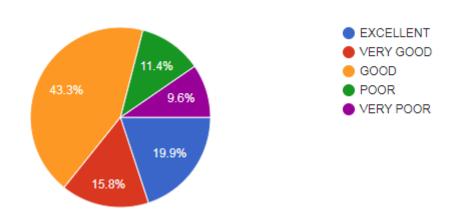

1421 of students are expressed satisfaction as the teaching-learning process in the institute. Majority of the students felt satisfaction with the infrastructure provided by the institute. Kuppam Degree College, Chittoor Students Satisfaction Survey link forwarded to the students is given below.