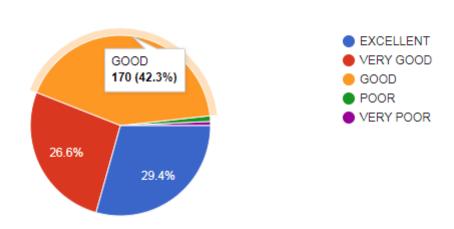

1421 of students are expressed satisfaction as the teaching-learning process in the institute. Majority of the students felt satisfaction with the infrastructure provided by the institute. Kuppam Degree College, Chittoor Students Satisfaction Survey link forwarded to the students is given below.