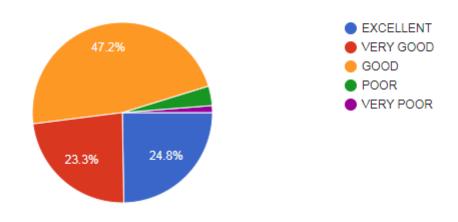

1421 of students are expressed satisfaction as the teaching-learning process in the institute. Majority of the students felt satisfaction with the infrastructure provided by the institute. Kuppam Degree College, Chittoor Students Satisfaction Survey link forwarded to the students is given below.