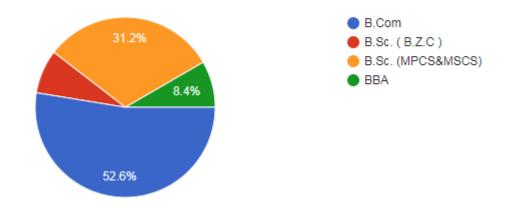

## **DEPARTMENT\***

| DEPARTMENT*                                  |
|----------------------------------------------|
| O B.Com                                      |
| O B.Sc. (B.Z.C)                              |
| ○ B.Sc. (MPCS&MSCS)                          |
| ○ BBA                                        |
|                                              |
| I.FACILITIES                                 |
| Please select the level of your satisfaction |
| Short answer text                            |
|                                              |
| I. CLASSROOMS AND TUTORIAL ROOMS             |
| ○ EXCELLENT                                  |
|                                              |
| ○ VERY GOOD                                  |
| ○ VERY GOOD<br>○ GOOD                        |
|                                              |
| ○ GOOD                                       |