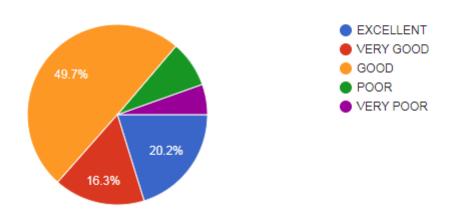

1421 of students are expressed satisfaction as the teaching-learning process in the institute. Majority of the students felt satisfaction with the infrastructure provided by the institute. Kuppam Degree College, Chittoor Students Satisfaction Survey link forwarded to the students is given below.