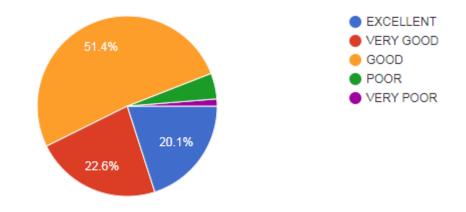

The most important stakeholders of the institution. the student's suggestion is playing a vital role in formulating teaching – learning process and its quality. The student identity is not revealed and maintained confidential who answers all the 21 questions mandatorily and give three suggestions and it is analysed on 5point scale Overall Analysis of the student satisfaction survey. The different graphical presentations show various ideas of the students regarding quality of teaching- learning process.

1421 of students are expressed satisfaction as the teaching-learning process in the institute. Majority of the students felt satisfaction with the infrastructure provided by the institute. Kuppam Degree College, Chittoor Students Satisfaction Survey link forwarded to the students is given below.