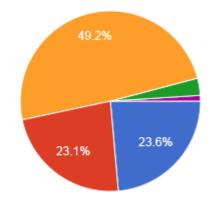

The most important stakeholders of the institution. the student's suggestion is playing a vital role in formulating teaching – learning process and its quality. The student identity is not revealed and maintained confidential who answers all the 21 questions mandatorily and give three suggestions and it is analysed on 5point scale Overall Analysis of the student satisfaction survey. The different graphical presentations show various ideas of the students regarding quality of teaching- learning process.

1421 of students are expressed satisfaction as the teaching-learning process in the institute. Majority of the students felt satisfaction with the infrastructure provided by the institute. Kuppam Degree College, Chittoor Students Satisfaction Survey link forwarded to the students is given below.