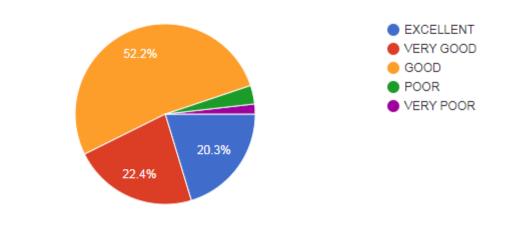

The most important stakeholders of the institution. the student's suggestion is playing a vital role in formulating teaching – learning process and its quality. The student identity is not revealed and maintained confidential who answers all the 21 questions mandatorily and give three suggestions and it is analysed on 5point scale Overall Analysis of the student satisfaction survey. The different graphical presentations show various ideas of the students regarding quality of teaching- learning process.

1421 of students are expressed satisfaction as the teaching-learning process in the institute. Majority of the students felt satisfaction with the infrastructure provided by the institute. Kuppam Degree College, Chittoor Students Satisfaction Survey link forwarded to the students is given below.