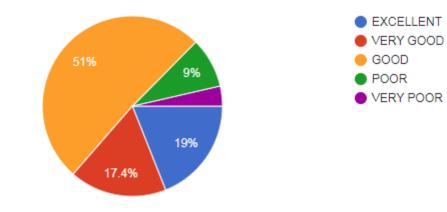

# I. CLASSROOMS AND TUTORIAL ROOMS

#### I. CLASSROOMS AND TUTORIAL ROOMS

- EXCELLENT
- VERY GOOD
- GOOD
- O POOR

VERY POOR

| KUPPAM DEGREE COLLEGE,KUPPAM |  |
|------------------------------|--|
| FEEDBACK ON FACILITIES       |  |
| * Required                   |  |
| Email*                       |  |
| Your email                   |  |
| Short answer text            |  |
|                              |  |
| NAME OF THE STUDENT*         |  |
| Your answer                  |  |
| Short answer text            |  |
|                              |  |
| YEAR *                       |  |
| ○ I                          |  |
| <u>О</u> II                  |  |
| ○ III                        |  |
|                              |  |