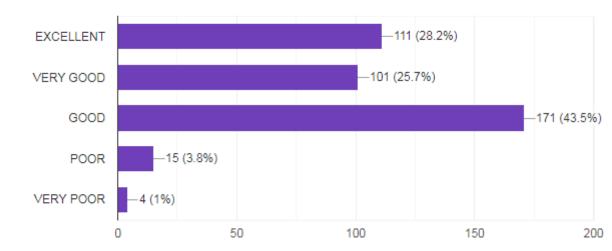

1421 of students are expressed satisfaction as the teaching-learning process in the institute. Majority of the students felt satisfaction with the infrastructure provided by the institute. Kuppam Degree College, Chittoor Students Satisfaction Survey link forwarded to the students is given below.