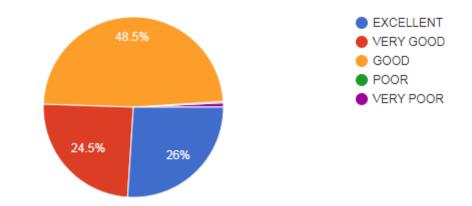

The most important stakeholders of the institution. the student's suggestion is playing a vital role in formulating teaching – learning process and its quality. The student identity is not revealed and maintained confidential who answers all the 21 questions mandatorily and give three suggestions and it is analysed on 5point scale Overall Analysis of the student satisfaction survey. The different graphical presentations show various ideas of the students regarding quality of teaching- learning process.

1421 of students are expressed satisfaction as the teaching-learning process in the institute. Majority of the students felt satisfaction with the infrastructure provided by the institute. Kuppam Degree College, Chittoor Students Satisfaction Survey link forwarded to the students is given below.