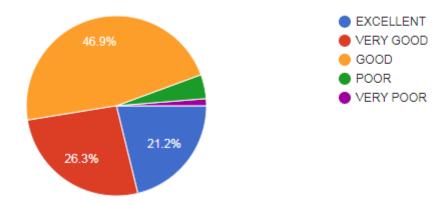

The most important stakeholders of the institution. the student's suggestion is playing a vital role in formulating teaching – learning process and its quality. The student identity is not revealed and maintained confidential who answers all the 21 questions mandatorily and give three suggestions and it is analysed on 5point scale Overall Analysis of the student satisfaction survey. The different graphical presentations show various ideas of the students regarding quality of teaching- learning process.

1421 of students are expressed satisfaction as the teaching-learning process in the institute. Majority of the students felt satisfaction with the infrastructure provided by the institute. Kuppam Degree College, Chittoor Students Satisfaction Survey link forwarded to the students is given below.