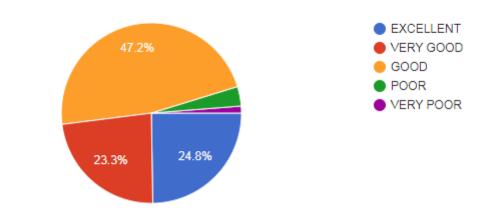

The most important stakeholders of the institution. the student's suggestion is playing a vital role in formulating teaching – learning process and its quality. The student identity is not revealed and maintained confidential who answers all the 21 questions mandatorily and give three suggestions and it is analysed on 5point scale Overall Analysis of the student satisfaction survey. The different graphical presentations show various ideas of the students regarding quality of teaching- learning process.

1421 of students are expressed satisfaction as the teaching-learning process in the institute. Majority of the students felt satisfaction with the infrastructure provided by the institute. Kuppam Degree College, Chittoor Students Satisfaction Survey link forwarded to the students is given below.