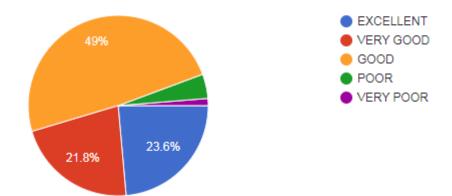

The most important stakeholders of the institution. the student's suggestion is playing a vital role in formulating teaching – learning process and its quality. The student identity is not revealed and maintained confidential who answers all the 21 questions mandatorily and give three suggestions and it is analysed on 5point scale Overall Analysis of the student satisfaction survey. The different graphical presentations show various ideas of the students regarding quality of teaching- learning process.

1421 of students are expressed satisfaction as the teaching-learning process in the institute. Majority of the students felt satisfaction with the infrastructure provided by the institute. Kuppam Degree College, Chittoor Students Satisfaction Survey link forwarded to the students is given below.