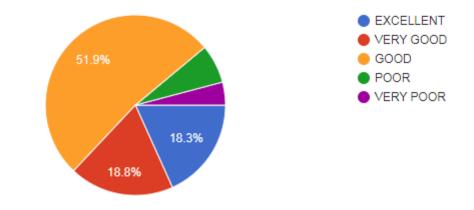

The most important stakeholders of the institution. the student's suggestion is playing a vital role in formulating teaching – learning process and its quality. The student identity is not revealed and maintained confidential who answers all the 21 questions mandatorily and give three suggestions and it is analysed on 5point scale Overall Analysis of the student satisfaction survey. The different graphical presentations show various ideas of the students regarding quality of teaching- learning process.

1421 of students are expressed satisfaction as the teaching-learning process in the institute. Majority of the students felt satisfaction with the infrastructure provided by the institute. Kuppam Degree College, Chittoor Students Satisfaction Survey link forwarded to the students is given below.