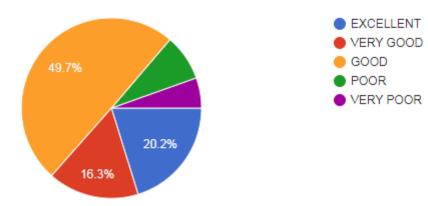

# 2. Multimedia Facilities in Class(like LCD Projectors, Videos)\*

- EXCELLENT
- VERY GOOD
- GOOD
- O POOR
- VERY POOR

Basic Sciences Lab \*

EXCELLENT

- VERY GOOD
- O GOOD
- O POOR
- VERY POOR
- Other...