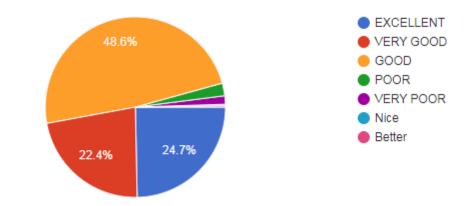

The most important stakeholders of the institution. the student's suggestion is playing a vital role in formulating teaching – learning process and its quality. The student identity is not revealed and maintained confidential who answers all the 21 questions mandatorily and give three suggestions and it is analysed on 5point scale Overall Analysis of the student satisfaction survey. The different graphical presentations show various ideas of the students regarding quality of teaching- learning process.

1421 of students are expressed satisfaction as the teaching-learning process in the institute. Majority of the students felt satisfaction with the infrastructure provided by the institute. Kuppam Degree College, Chittoor Students Satisfaction Survey link forwarded to the students is given below.