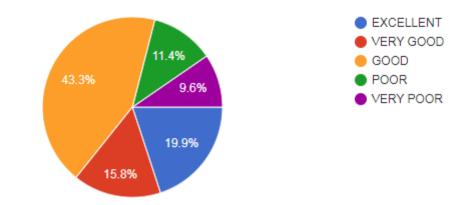

### Basic Sciences Lab \*

397 responses

- EXCELLENT
- VERY GOOD
- GOOD
- O POOR
- VERY POOR

Basic Sciences Lab \*

EXCELLENT

- VERY GOOD
- O GOOD
- O POOR
- VERY POOR
- Other...