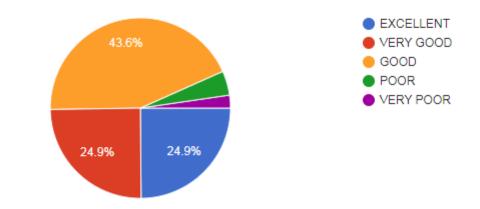

The most important stakeholders of the institution. the student's suggestion is playing a vital role in formulating teaching – learning process and its quality. The student identity is not revealed and maintained confidential who answers all the 21 questions mandatorily and give three suggestions and it is analysed on 5point scale Overall Analysis of the student satisfaction survey. The different graphical presentations show various ideas of the students regarding quality of teaching- learning process.

1421 of students are expressed satisfaction as the teaching-learning process in the institute. Majority of the students felt satisfaction with the infrastructure provided by the institute. Kuppam Degree College, Chittoor Students Satisfaction Survey link forwarded to the students is given below.