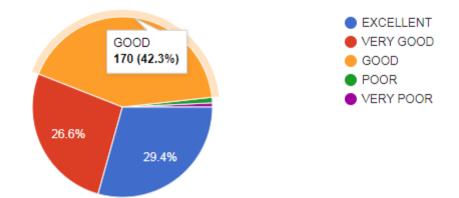

The most important stakeholders of the institution. the student's suggestion is playing a vital role in formulating teaching – learning process and its quality. The student identity is not revealed and maintained confidential who answers all the 21 questions mandatorily and give three suggestions and it is analysed on 5point scale Overall Analysis of the student satisfaction survey. The different graphical presentations show various ideas of the students regarding quality of teaching- learning process.

1421 of students are expressed satisfaction as the teaching-learning process in the institute. Majority of the students felt satisfaction with the infrastructure provided by the institute. Kuppam Degree College, Chittoor Students Satisfaction Survey link forwarded to the students is given below.