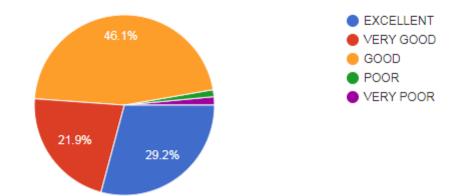

1421 of students are expressed satisfaction as the teaching-learning process in the institute. Majority of the students felt satisfaction with the infrastructure provided by the institute. Kuppam Degree College, Chittoor Students Satisfaction Survey link forwarded to the students is given below.